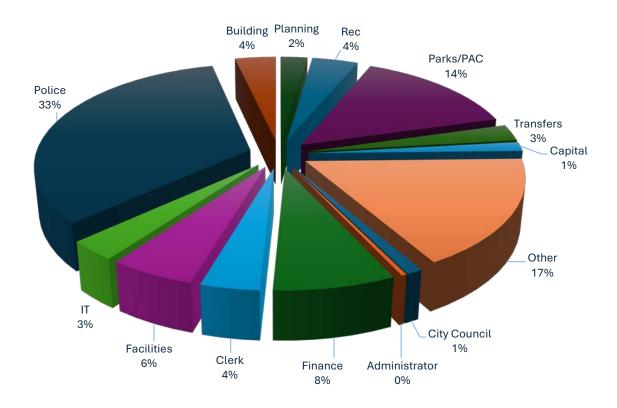

## How Does the City Spend its Annual Budget?

The City of Prosser provides law enforcement, parks, water treatment and distribution, sewer collection and treatment, garbage collection, street and other transportation infrastructure, library, administrative, and community and economic development programs. The City budget has five fund types which designate money for specific purposes. They are the General Fund, Enterprise Funds, Debt Service Funds, Special Revenue Funds, and Project Funds.

The General Fund is the City's primary operating fund and represents resources that are fully discretionary and may be used as appropriated by the Council. This fund is also one of the chief indicators of the City's financial health. Special Revenue Funds have legal restrictions and must be used for a designated purpose. An example would be funds received from the State for public safety, like Criminal Justice Funds. Enterprise Funds include departments that operate almost exclusively on fees charged to the public or customers. Examples of these are the water and sewer funds. There are several ways someone can look at how the City will spend its budget in 2023, the following section explains the budget according to departments, program area, and category with the breakdown of expense by fund.

| Department | 2023<br>Actual | 2024 Budget | 2024<br>YTD-6/30 | 2025<br>Final | Differ      | ence |
|------------|----------------|-------------|------------------|---------------|-------------|------|
| Parks/Pool | \$785,259      | \$922,798   | \$334,911        | \$1,007,450   | \$86,450    | 9%   |
| Personnel  | \$468,999      | \$570,500   | \$230,583        | \$625,250     | \$54,750    |      |
| Operations | \$316,260      | \$352,298   | \$104,328        | \$382,200     | \$27,700    |      |
| FTE        | 7.16           | 7.26        | 7.26             | 8.06          | 0.80        |      |
|            |                |             |                  |               |             |      |
| Transfers  | \$161,500      | \$222,000   | \$133,200        | \$1,186,000   | \$964,000   | 434% |
| Capital    | \$13,582       | \$115,000   | \$0              | \$202,750     | \$87,750    | 76%  |
| Other      | \$949,862      | \$1,106,402 | \$433,663        | \$1,207,350   | -\$241,550  | -17% |
| Total      | \$5,822,649    | \$6,720,900 | \$2,819,307      | \$8,191,800   | \$1,470,900 | 22%  |
|            |                |             |                  |               |             |      |