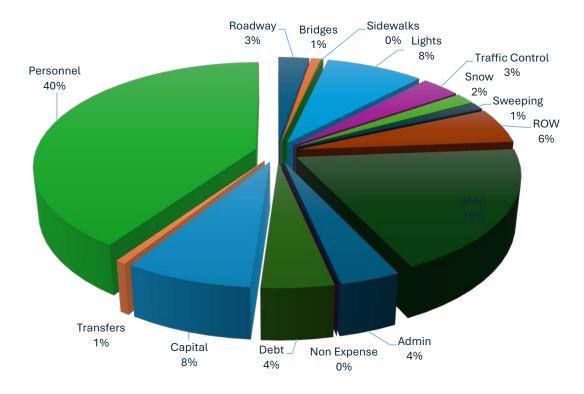

## **Street Fund – Expenditure**

| Category               | 2023<br>Actual | 2024<br>Budget | 2024<br>YTD-6/30 | 2025<br>Final | Differe   | nce   |
|------------------------|----------------|----------------|------------------|---------------|-----------|-------|
| Roadway                | \$14,159       | \$33,500       | \$3,489          | \$29,000      | -\$4,500  | -13%  |
| Bridges                | \$2,734        | \$5,000        | \$0              | \$8,800       | \$3,800   | 76%   |
| Sidewalks              | \$502          | \$5,000        | \$0              | \$2,000       | -\$3,000  | -60%  |
| Lights                 | \$69,903       | \$74,000       | \$28,192         | \$92,000      | \$18,000  | 24%   |
| <b>Traffic Control</b> | \$31,767       | \$31,000       | \$10,156         | \$37,000      | \$6,000   | 19%   |
| Snow                   | \$16,767       | \$19,000       | \$5,666          | \$19,000      | \$0       | 0%    |
| Sweeping               | \$7,907        | \$13,000       | \$1,742          | \$13,000      | \$0       | 0%    |
| ROW                    | \$26,944       | \$57,500       | \$18,618         | \$60,000      | \$2,500   | 4%    |
| Shop                   | \$186,526      | \$203,725      | \$74,286         | \$210,500     | \$6,775   | 3%    |
| Admin                  | \$13,155       | \$50,000       | \$13,233         | \$40,500      | -\$9,500  | -19%  |
| Non-Expense            | \$0            | \$0            | \$3,636          | \$0           | \$0       | 0%    |
| Debt                   | \$49,665       | \$47,150       | \$36,873         | \$48,900      | \$1,750   | 4%    |
| Capital                | \$18,175       | \$5,625        | \$2,673          | \$85,500      | \$79,875  | 1420% |
| Transfers              | \$5,000        | \$40,000       | \$26,000         | \$7,000       | -\$33,000 | -83%  |
| Personnel              | \$417,431      | \$388,000      | \$198,360        | \$444,000     | \$56,000  | 14%   |
| FTE                    | 7.21           | 3.48           | 3.48             | 3.48          | 0         | 0     |
| TOTAL                  | \$860,634      | \$972,500      | \$422,924        | \$1,097,200   | \$124,700 | 13%   |