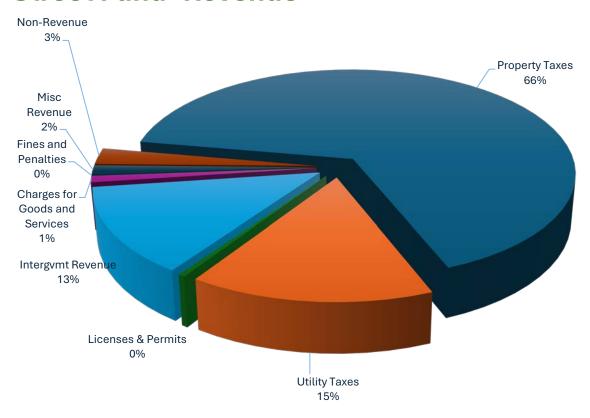

#### **General Fund - Revenue**

| Revenue Type      | 2023                | 2024        | 2024        | 2025        | Differer   | псе    |
|-------------------|---------------------|-------------|-------------|-------------|------------|--------|
|                   | Actual              | Budget      | YTD-6/30    | Final       |            |        |
| Taxes             | \$5,390,479         | \$5,426,500 | \$2,903,907 | \$5,813,500 | \$387,000  | 7.1%   |
| Property Taxes    | \$911,442           | \$950,000   | \$540,821   | \$970,000   | \$20,000   | 2.1%   |
| Sales Taxes       | <i>\$2,287,57</i> 6 | \$2,250,000 | \$1,205,308 | \$2,505,000 | \$255,000  | 11.3%  |
| Utility Taxes     | \$4,065,191         | \$2,139,500 | \$1,089,934 | \$2,216,000 | \$76,500   | 3.6%   |
| Other Taxes       | <i>\$78,833</i>     | \$87,000    | \$67,844    | \$122,500   | \$35,500   | 40.8%  |
| Licenses &        |                     |             |             |             |            |        |
| Permits           | \$258,647           | \$299,500   | \$181,483   | \$319,500   | \$20,500   | 6.8%   |
| Intergovernmental |                     |             |             |             |            |        |
| Revenue           | \$258,449           | \$391,500   | \$130,451   | \$366,000   | -\$134,000 | -34.2% |
| Charges for Goods |                     |             |             |             |            |        |
| and Services      | \$306,704           | \$313,500   | \$171,247   | \$332,500   | \$19,000   | 6.1%   |
| Fines and         |                     |             |             |             |            |        |
| Penalties         | \$50,923            | \$58,400    | \$26,025    | \$59,300    | \$900      | 1.5%   |
| Misc Revenue      | \$240,876           | \$141,000   | \$119,014   | \$147,500   | \$6,500    | 4.6%   |
| Non-Revenue       | \$65,772            | \$153,500   | \$41,998    | \$153,500   | \$0        | 0.0%   |
| TOTAL             | \$8,524,412         | \$6,783,900 | \$3,574,125 | \$7,191,800 | \$299,900  | 4.4%   |