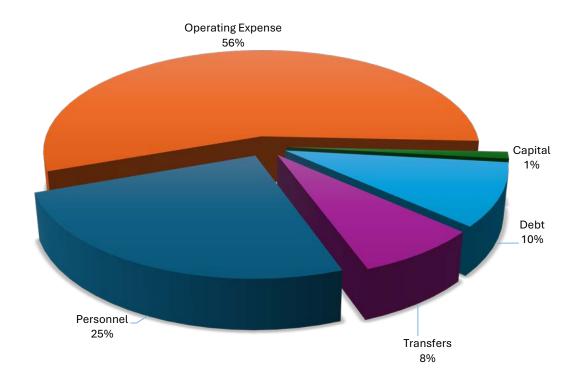

## How Does the City Spend its Annual Budget?

The City of Prosser provides law enforcement, parks, water treatment and distribution, sewer collection and treatment, garbage collection, street and other transportation infrastructure, library, administrative, and community and economic development programs. The City budget has five fund types which designate money for specific purposes. They are the General Fund, Enterprise Funds, Debt Service Funds, Special Revenue Funds, and Project Funds.

The General Fund is the City's primary operating fund and represents resources that are fully discretionary and may be used as appropriated by the Council. This fund is also one of the chief indicators of the City's financial health. Special Revenue Funds have legal restrictions and must be used for a designated purpose. An example would be funds received from the State for public safety, like Criminal Justice Funds. Enterprise Funds include departments that operate almost exclusively on fees charged to the public or customers. Examples of these are the water and sewer funds. There are several ways someone can look at how the City will spend its budget in 2023, the following section explains the budget according to departments, program area, and category with the breakdown of expense by fund.