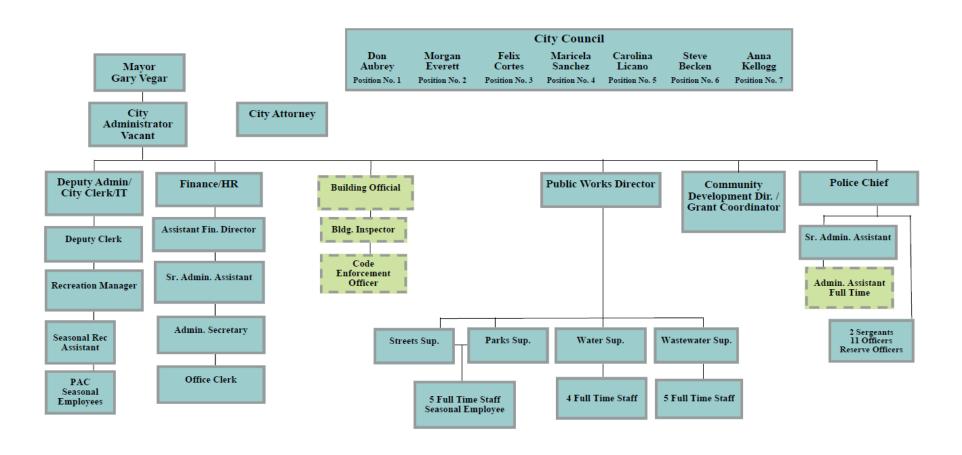

#### **Form of Government**

The City of Prosser operates under a strong Mayor-Council form of government. This governmental structure is based upon distinct executive and legislative branches that are elected independently of each other, and provides for prescribed checks and balances, much like the federal government. In Prosser, the Mayor is elected and serves as the Chief Executive Officer of the city. The legislative branch is represented by the members of the Prosser City Council. There are seven City Council Members, and each Council Member must live within the city limits of Prosser. The Mayor and City Council Members are elected to four-year terms.

The mayor is responsible for the administration of the executive government, which includes seven business units. The mayor appoints a City Administrator, Deputy City Administrator, and the Department Directors who must be confirmed by the City Council. The mayor is a

non-voting member unless his vote is needed to break a tie. The mayor also has veto authority over legislation passed by the City Council.

The Prosser City Council enacts legislation to provide for the needs of the city. While the Mayor is required to propose a city budget each year, the Council is responsible for adopting the budget. The City Council elects from amongst its members Mayor Pro-Tem to conduct meetings in absence of the mayor. The City Council meetings are held at 7 p.m. on the first, second, and fourth Tuesday of each month in its chambers in City Hall, located at 1002 Dudley Avenue. The City Council now offers both remote/online and in-person meeting options for the convenience of our residents. Citizens are encouraged to attend and participate in meetings, and meeting agendas and participation instructions can be obtained online at <a href="https://www.cityofprosser.com">www.cityofprosser.com</a>.