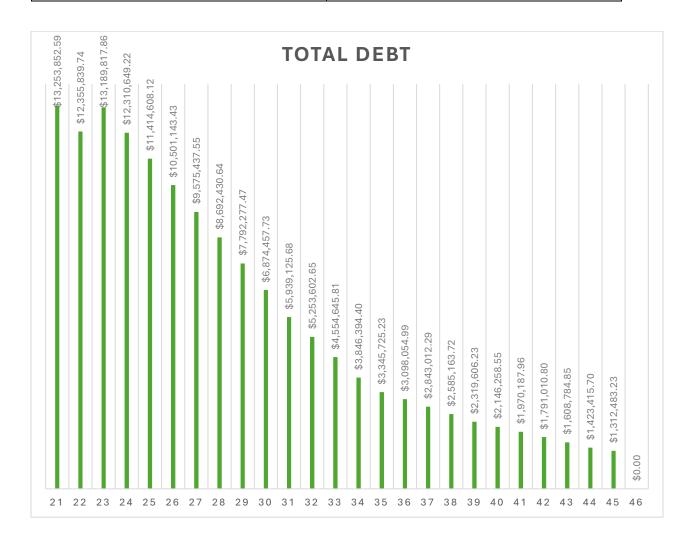

This chart illustrates the budgets and activity in the designated funds over the last few years. It can be helpful to review and identify trends.