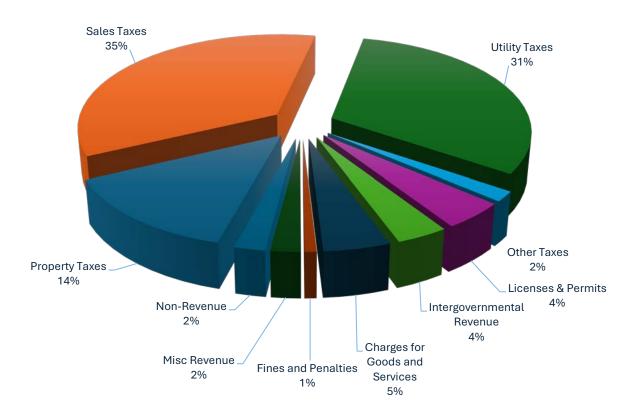

#### **General Fund - Revenue**

| Revenue Type      | 2023                | 2024        | 2024        | 2025        | Differer   | псе    |
|-------------------|---------------------|-------------|-------------|-------------|------------|--------|
|                   | Actual              | Budget      | YTD-6/30    | Final       |            |        |
| Taxes             | \$5,390,479         | \$5,426,500 | \$2,903,907 | \$5,813,500 | \$387,000  | 7.1%   |
| Property Taxes    | \$911,442           | \$950,000   | \$540,821   | \$970,000   | \$20,000   | 2.1%   |
| Sales Taxes       | <i>\$2,287,57</i> 6 | \$2,250,000 | \$1,205,308 | \$2,505,000 | \$255,000  | 11.3%  |
| Utility Taxes     | \$4,065,191         | \$2,139,500 | \$1,089,934 | \$2,216,000 | \$76,500   | 3.6%   |
| Other Taxes       | <i>\$78,833</i>     | \$87,000    | \$67,844    | \$122,500   | \$35,500   | 40.8%  |
| Licenses &        |                     |             |             |             |            |        |
| Permits           | \$258,647           | \$299,500   | \$181,483   | \$319,500   | \$20,500   | 6.8%   |
| Intergovernmental |                     |             |             |             |            |        |
| Revenue           | \$258,449           | \$391,500   | \$130,451   | \$366,000   | -\$134,000 | -34.2% |
| Charges for Goods |                     |             |             |             |            |        |
| and Services      | \$306,704           | \$313,500   | \$171,247   | \$332,500   | \$19,000   | 6.1%   |
| Fines and         |                     |             |             |             |            |        |
| Penalties         | \$50,923            | \$58,400    | \$26,025    | \$59,300    | \$900      | 1.5%   |
| Misc Revenue      | \$240,876           | \$141,000   | \$119,014   | \$147,500   | \$6,500    | 4.6%   |
| Non-Revenue       | \$65,772            | \$153,500   | \$41,998    | \$153,500   | \$0        | 0.0%   |
| TOTAL             | \$8,524,412         | \$6,783,900 | \$3,574,125 | \$7,191,800 | \$299,900  | 4.4%   |