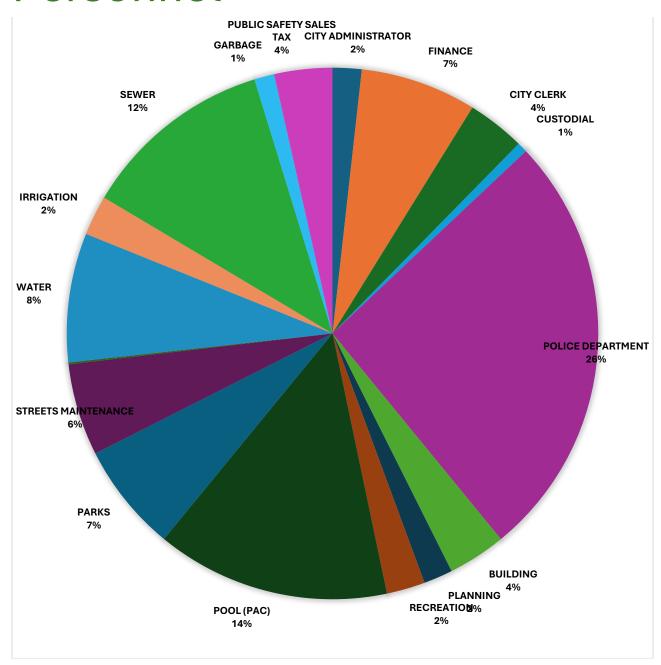

## How Does the City Spend its Annual Budget?

The City of Prosser provides law enforcement, parks, water treatment and distribution, sewer collection and treatment, garbage collection, street and other transportation infrastructure, library, administrative, and community and economic development programs. The City budget has five fund types which designate money for specific purposes. They are the General Fund, Enterprise Funds, Debt Service Funds, Special Revenue Funds, and Project Funds.

The General Fund is the City's primary operating fund and represents resources that are fully discretionary and may be used as appropriated by the Council. This fund is also one of the chief indicators of the City's financial health. Special Revenue Funds have legal restrictions and must be used for a designated purpose. An example would be funds received from the State for public safety, like Criminal Justice Funds. Enterprise Funds include departments that operate almost exclusively on fees charged to the public or customers. Examples of these are the water and sewer funds. There are several ways someone can look at how the City will spend its budget in 2023, the following section explains the budget according to departments, program area, and category with the breakdown of expense by fund.

#### **City Departments by Funding Source**

| General Fund                                                                                                                                         | Enterprise                                                                                                                                                       | Debt Service                                                                                                                                                                                | Special                                                                                                               | Project Funds                                                                                         |
|------------------------------------------------------------------------------------------------------------------------------------------------------|------------------------------------------------------------------------------------------------------------------------------------------------------------------|---------------------------------------------------------------------------------------------------------------------------------------------------------------------------------------------|-----------------------------------------------------------------------------------------------------------------------|-------------------------------------------------------------------------------------------------------|
|                                                                                                                                                      | Funds                                                                                                                                                            | Funds                                                                                                                                                                                       | Revenue Funds                                                                                                         |                                                                                                       |
| \$11,181,800.00                                                                                                                                      | \$13,150,800.00                                                                                                                                                  | \$612,350.00                                                                                                                                                                                | \$9,252,900.00                                                                                                        | \$4,303,750.00                                                                                        |
| <ul> <li>Administration</li> <li>City Council</li> <li>Legal Services</li> <li>Finance</li> <li>City Clerk</li> <li>Building</li> <li>Code</li></ul> | <ul> <li>Water Fund         <ul> <li>(and reserves)</li> </ul> </li> <li>Sewer Fund         <ul> <li>(and reserves)</li> </ul> </li> <li>Garbage Fund</li> </ul> | <ul> <li>LID 10-23</li> <li>2011 General<br/>Obligation<br/>Bond (PAC)</li> <li>North Prosser<br/>Debt</li> <li>2015 Water<br/>Revenue Bond</li> <li>2015 Sewer<br/>Revenue Bond</li> </ul> | Street Fund  TBD Fund  Hotel/Motel Fund  TPA Fund  Sales Tax Fund  Real Estate Excise Tax Fund  Utility Deposit Funds | <ul> <li>Alexander Court<br/>(Design Only)</li> <li>Well 7 Project</li> <li>OIE Roundabout</li> </ul> |

Departments serve community needs by providing specific services. Some departments have several divisions or "sub-departments". For example, the Public Works Department is made up of the Water Department, Sewer Department, Street Department and Parks Department. "Non-Departmental" refers to line items in the General Fund budget which are not under the control of a particular department.

This chart illustrates the budgets and activity in the designated funds over the last few years. It can be helpful to review and identify trends.