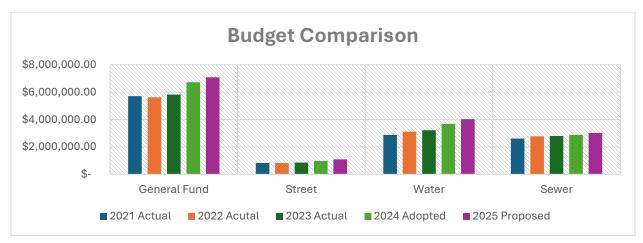

This chart illustrates the budgets and activity in the designated funds over the last few years. It can be helpful to review and identify trends.

## **Budget Summary**

|              | Program                   | 2023<br>Actual | 2024<br>Adopted | 2025 Final     | 2024 Adopted VS<br>2025 Final |      |
|--------------|---------------------------|----------------|-----------------|----------------|-------------------------------|------|
| General Fund |                           |                |                 |                |                               |      |
|              | Beginning Fund<br>Balance | \$2,204,206.36 | \$2,420,100.00  | \$3,750,000.00 | \$1,329,900.00                | 79%  |
|              | Total Revenue             | \$6,571,848.96 | \$6,783,900.00  | \$7,191,800.00 | \$407,900.00                  | 7%   |
|              | Total Expense             | \$5,822,648.94 | \$6,720,900.00  | \$8,191,800.00 | \$1,470,900.00                | 26%  |
|              | Ending Fund<br>Balance    | \$2,953,406.38 | \$2,483,100.00  | \$2,750,000.00 | \$266,900.00                  | 12%  |
| Street       | Fund                      |                |                 |                |                               |      |
|              | Beginning Fund<br>Balance | \$788,630.82   | \$801,750.00    | \$1,000,000.00 | \$198,250.00                  | 28%  |
|              | Total Revenue             | \$932,400.77   | \$972,500.00    | \$1,097,200.00 | \$124,700.00                  | 14%  |
|              | Total Expense             | \$860,634.14   | \$972,500.00    | \$1,097,200.00 | \$124,700.00                  | 15%  |
|              | Ending Fund<br>Balance    | \$860,397.45   | \$801,750.00    | \$1,000,000.00 | \$198,250.00                  | 25%  |
| Water        | <br>Fund                  |                |                 |                |                               |      |
|              | Beginning Fund            |                |                 |                |                               |      |
|              | Balance                   | \$831,055.40   | \$1,095,000.00  | \$1,095,000.00 | \$0.00                        | 0%   |
|              | Total Revenue             | \$3,485,504.51 | \$3,676,525.00  | \$3,676,850.00 | \$325.00                      | 0%   |
|              | Total Expense             | \$3,218,583.27 | \$3,676,525.00  | \$3,976,850.00 | \$300,325.00                  | 10%  |
|              | Ending Fund<br>Balance    | \$1,097,976.64 | \$1,095,000.00  | \$795,000.00   | -\$300,000.00                 | -36% |

|            | Program        | 2023<br>Actual | 2024<br>Adopted | 2025 Final     | 2024 Adopted VS<br>2025 Final |     |
|------------|----------------|----------------|-----------------|----------------|-------------------------------|-----|
| Sewer Fund |                |                |                 |                |                               |     |
|            | Beginning Fund |                |                 |                |                               |     |
|            | Balance        | \$334,985.44   | \$433,000.00    | \$481,775.00   | \$48,775.00                   | 12% |
|            | Total Revenue  | \$2,856,229.93 | \$2,935,000.00  | \$3,044,850.00 | \$109,850.00                  | 4%  |
|            | Total Expense  | \$2,803,054.43 | \$2,886,225.00  | \$3,044,850.00 | \$158,625.00                  | 6%  |
|            | Ending Fund    |                |                 |                |                               |     |
|            | Balance        | \$388,160.94   | \$481,775.00    | \$481,775.00   | \$0.00                        | 0%  |