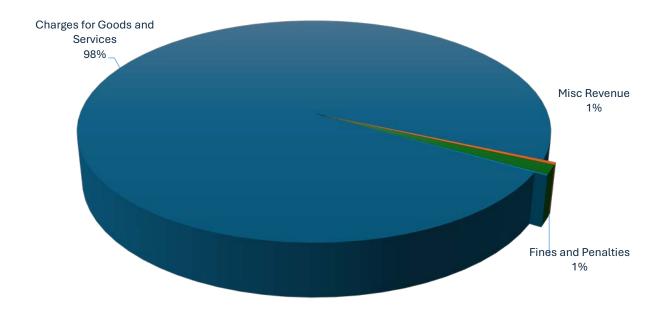

#### **General Fund - Revenue**

| Revenue Type      | 2023                | 2024        | 2024        | 2025        | Differer   | псе    |
|-------------------|---------------------|-------------|-------------|-------------|------------|--------|
|                   | Actual              | Budget      | YTD-6/30    | Final       |            |        |
| Taxes             | \$5,390,479         | \$5,426,500 | \$2,903,907 | \$5,813,500 | \$387,000  | 7.1%   |
| Property Taxes    | \$911,442           | \$950,000   | \$540,821   | \$970,000   | \$20,000   | 2.1%   |
| Sales Taxes       | <i>\$2,287,57</i> 6 | \$2,250,000 | \$1,205,308 | \$2,505,000 | \$255,000  | 11.3%  |
| Utility Taxes     | \$4,065,191         | \$2,139,500 | \$1,089,934 | \$2,216,000 | \$76,500   | 3.6%   |
| Other Taxes       | <i>\$78,833</i>     | \$87,000    | \$67,844    | \$122,500   | \$35,500   | 40.8%  |
| Licenses &        |                     |             |             |             |            |        |
| Permits           | \$258,647           | \$299,500   | \$181,483   | \$319,500   | \$20,500   | 6.8%   |
| Intergovernmental |                     |             |             |             |            |        |
| Revenue           | \$258,449           | \$391,500   | \$130,451   | \$366,000   | -\$134,000 | -34.2% |
| Charges for Goods |                     |             |             |             |            |        |
| and Services      | \$306,704           | \$313,500   | \$171,247   | \$332,500   | \$19,000   | 6.1%   |
| Fines and         |                     |             |             |             |            |        |
| Penalties         | \$50,923            | \$58,400    | \$26,025    | \$59,300    | \$900      | 1.5%   |
| Misc Revenue      | \$240,876           | \$141,000   | \$119,014   | \$147,500   | \$6,500    | 4.6%   |
| Non-Revenue       | \$65,772            | \$153,500   | \$41,998    | \$153,500   | \$0        | 0.0%   |
| TOTAL             | \$8,524,412         | \$6,783,900 | \$3,574,125 | \$7,191,800 | \$299,900  | 4.4%   |