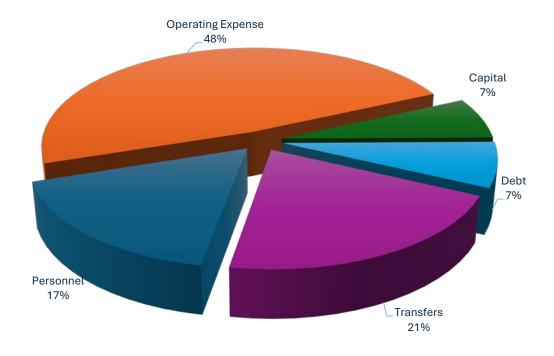

## How Does the City Spend its Annual Budget?

The City of Prosser provides law enforcement, parks, water treatment and distribution, sewer collection and treatment, garbage collection, street and other transportation infrastructure, library, administrative, and community and economic development programs. The City budget has five fund types which designate money for specific purposes. They are the General Fund, Enterprise Funds, Debt Service Funds, Special Revenue Funds, and Project Funds.

The General Fund is the City's primary operating fund and represents resources that are fully discretionary and may be used as appropriated by the Council. This fund is also one of the chief indicators of the City's financial health. Special Revenue Funds have legal restrictions and must be used for a designated purpose. An example would be funds received from the State for public safety, like Criminal Justice Funds. Enterprise Funds include departments that operate almost exclusively on fees charged to the public or customers. Examples of these are the water and sewer funds. There are several ways someone can look at how the City will spend its budget in 2023, the following section explains the budget according to departments, program area, and category with the breakdown of expense by fund.